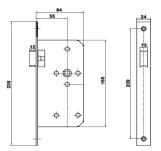

## PRODUCT REFERENCE: DESCRIPTION:

CH7251F Heavy Sprung Heavy DIN Latch

## Features:

- Reversible DIN Type Latch.
- Double Sprung Follower and Latch
- Forend avaiable in Radius or Square
- Suitable for Use on fire rated doors
- Spring Clamped Stainless Steel Follower
- Stainless Steel Latch , Faceplate and Strike Plate
- Bored for bolt through furniture.

## Classification Code:

- Tested to EN 12209 and 1634-1
- Classification Code 3 8 1 0 G B 0 2 0