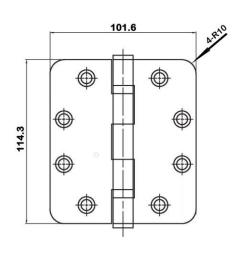

PRODUCT REFERENCE: CBH105R

<u>DESCRIPTION:</u> Radius Corner 2 Ball Bearing Butt Hinge